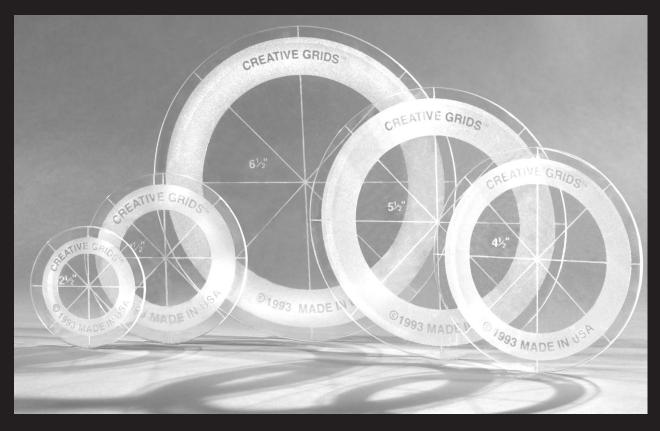

## **Rotary Cutting Circles**

Ideal for Japanese Folded Patchwork, Yo Yo's, Applique or as a quilting template for making curves & circles. Five different sizes 2½", 3½", 4½", 5½", 6½"

Creative Grids® USA, Inc 400 W. Dussel Dr. Ste B Maumee, OH 43537 www.creativegridsUSA.com Creative Grids® UK, Ltd.
Unit 23A Pate Road
Leicester Road Industrial Estate
Melton Mowbray
Leicestershire, LE13ORG
England
www.creativegrids.com

Creative Grids is covered by U.S. Trademark Registration No. 2,796,615

01.24.14.2

Five different sizes 2 ½", 3 ½", 4 ½", 5 ½", 6 ½"

Ideal for Japanese Folded Patchwork, Yo Yo's, Applique or as a quilting template for making curves & circles. **SEE A DEMO** SCAN WITH ANY QR READER